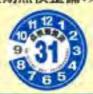

## 安心の目印! 2.点検整備済ステッカー

定期点検整備を実施したクルマには、クルマの前面ガラスの助手席上方に「点検整備済みステッカー」を貼ります。 定期点検整備を確実に実施したことを示すもので、数字 は次回の定期点検整備の期日を示しています。

プロの整備の話だね!