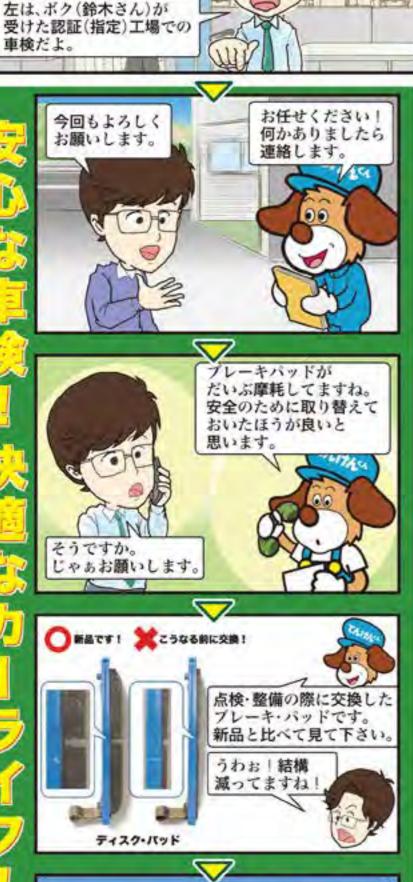

### 認証(指定)工場の点検・整備付き車検

○○○は、もう 交換しておいた方が イイと思いますよ。

おねがいします。

お客様に代わって国家資格を取得した整備のプロが ブレーキなどの分解整備を含めた2年定期点検・整備 を実施します。

安心できる点検・整備の実施