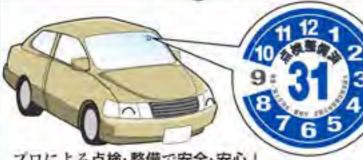

不合格 不合格個所を整備した後再検査 (代行業者では整備できない部位もあります。

プロによる点検・整備で安全・安心! しかも整備保証(一部工場及び一部の自動車は除かれ ます。)つきです。

(自家用乗用車: 6ヶ月または1万km)

検査に合格していても検査場ではブレーキなどの 分解検査は行いません。あくまで検査を受けた時点' でのテスター等による機能検査のみです。 クルマの今後の安全性には不安が残ります。

## 安心の目印! 2.点検整備済ステッカー

定期点検整備を実施したクルマには、クルマの前面ガラスの助手席上方に「点検整備済みステッカー」を貼ります。 定期点検整備を確実に実施したことを示すもので、数字 は次回の定期点検整備の期日を示しています。

プロの整備の話だね!