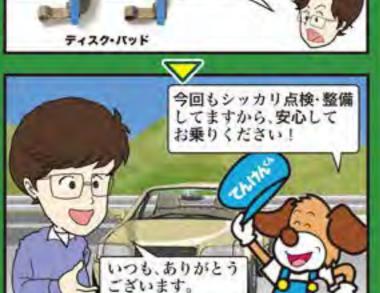

不合格 不合格個所を整備した後再検査 (代行業者では整備できない部位もあります。

プロによる点検・整備で安全・安心! しかも整備保証(一部工場及び一部の自動車は除かれ ます。)つきです。

(自家用乗用車: 6ヶ月または1万km)

検査に合格していても検査場ではブレーキなどの 分解検査は行いません。あくまで検査を受けた時点' でのテスター等による機能検査のみです。 クルマの今後の安全性には不安が残ります。

### プロにおまかせ! 1.次回の定期点検までの安全をキープ

国家資格を持つプロの整備士が、ブレーキなどの分解を 含む約60項目(自家用乗用自動車)の2年定期点検をし 必要な安心整備を行います。