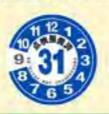

## 安心の目印! 点検整備済ステッカー

定期点検整備を実施したクルマには、クルマの前面ガラス の助手席上方に「点検整備済みステッカー」を貼ります。 定期点検整備を確実に実施したことを示すもので、数字は 次回の定期点検整備の期日を示しています。

プロの整備の 証だね!

運輸局認証(指定)工場