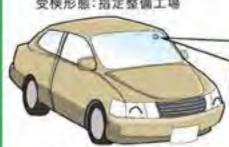

## 自動車検査証(車検証)備者欄への記載

○認証工場の場合

受検種別: 持込検査車

検査時の点検整備実施状況:点検整備配録簿記載あり

受検形態:認証整備工場

○指定工場の場合

受検種別:指定整備車

検査時の点検整備実施状況:点検整備記録簿記載あり

受検形態:指定整備工場

プロによる点検・整備で安全・安心! しかも整備保証付きです

(一部工場及び一部の自動車は除かれます。)

(自家用乗用車:6ヶ月または1万km)

不合格箇所を整備した後再検査

整備できない部位も あります

自動車検査証(車検証)備者欄への記載

受検種別:持込検査車 検査時の点検整備実施状況:点検整備記録簿記載なし 受検形態:その他