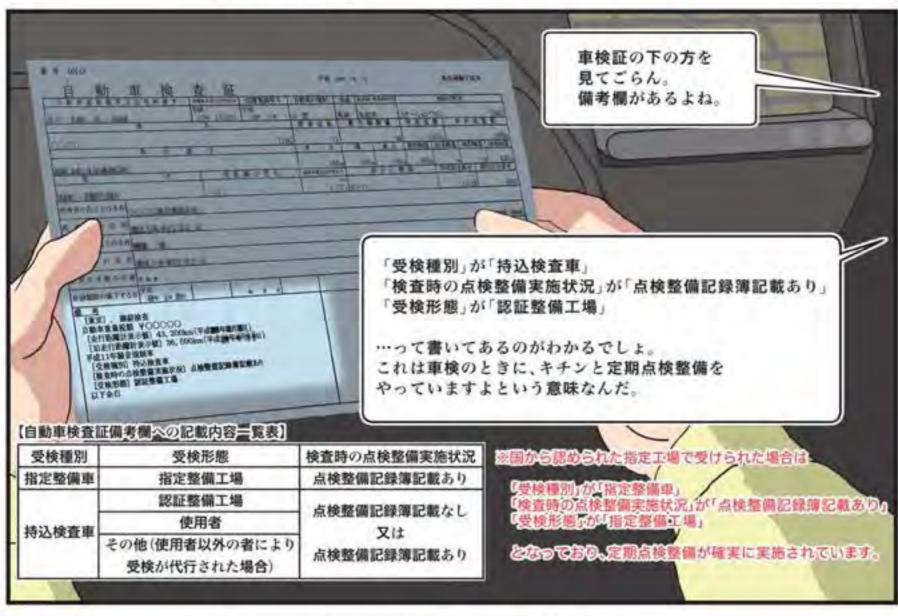

## 自動車検査証(車検証)備者欄への記載

○認証工場の場合

受検種別: 持込検査車

検査時の点検整備実施状況:点検整備配録簿記載あり

受検形態:認証整備工場

○指定工場の場合

受検種別:指定整備車

検査時の点検整備実施状況:点検整備記録簿記載あり

受検形態:指定整備工場

プロによる点検・整備で安全・安心! しかも整備保証付きです

(一部工場及び一部の自動車は除かれます。)

(自家用乗用車:6ヶ月または1万km)

不合格箇所を整備した後再検査

整備できない部位も あります

自動車検査証(車検証)備者欄への記載

受検種別:持込検査車 検査時の点検整備実施状況:点検整備記録簿記載なし 受検形態:その他