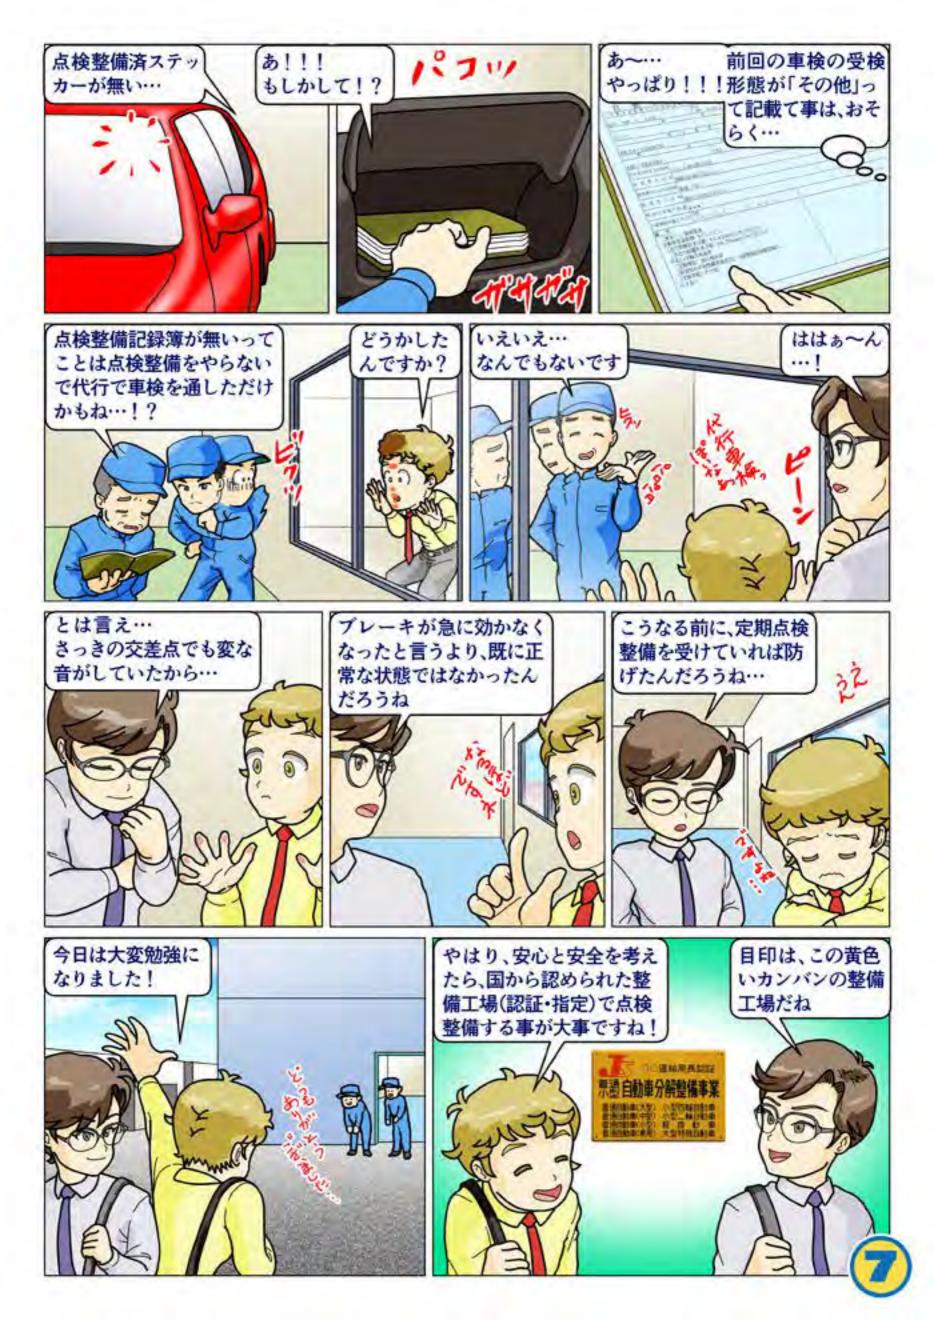

#### 2 ▶安心の目印! 点検整備済ステッカー

定期点検整備を実施したクルマには、クルマの前面ガラスの助手席 上方に「点検整備済みステッカー」を貼ります。定期点検整備を確実 に実施したことを示すもので、数字は次回の定期点検整備の期日を 示しています。

11 12 1 2 9 31 3 8 7 6 5 9

ブロの整備の 証だね!

運輸局認証(指定)工場

#### ▶ひと目でわかる! 点検整備(分解整備)記録簿

これはいわば、クルマのカルテ。 エンジンやブレーキをはじめ、 さまざまな箇所の点検・整備の 内容が記録されています。

自家用乗用車の 点検整備(分解整備) 近縁簿

※自動車の保守管理責任は、ユーザー自身にあり、日常点検と定期点検の実施が義務づけられています。 あなたの大切なおクルマと、ご家族の安全を守るためにも、認証(指定)工場での点検・整備付き車検をおすすめします。